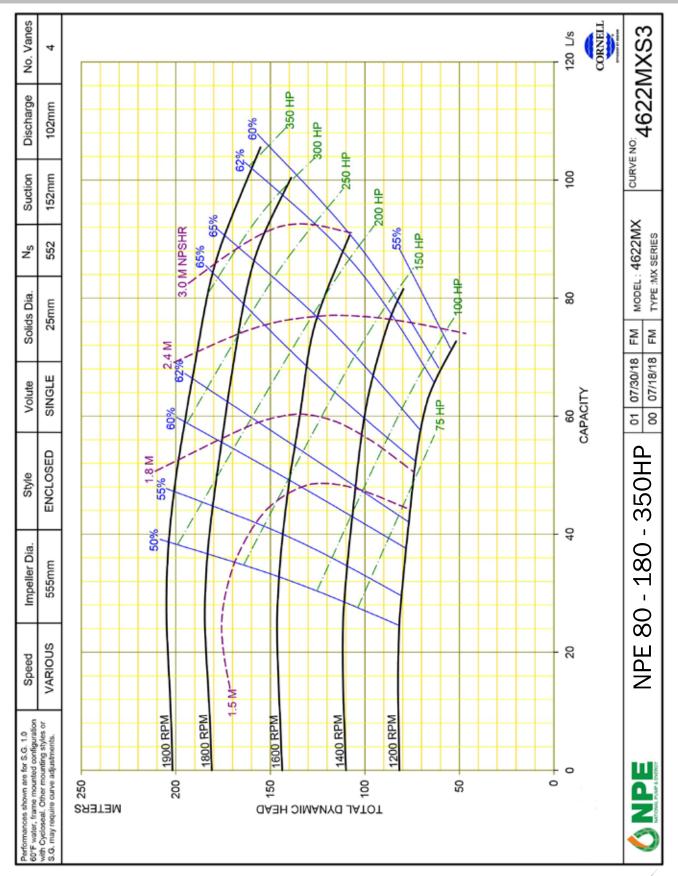

## **ENGINE SPECIFICATIONS**

Engine Cummins QSM11

| PUMP SPECIFICATIONS |                |
|---------------------|----------------|
| Pump                | Cornell 4622MX |
| Min. Flow           | 14 L/s         |
| Max. Flow           | 106 L/s        |
| Discharge Size      | 100mm          |
| Suction Size        | 150mm          |
| Solids Handling     | 25mm           |
| Max. Speed          | 1900 rpm       |
| Shut-off Head       | 201m           |
| BEP Head            | 178m           |
| BEP Flow            | 88 L/s         |
| BEP Efficiency      | 65%            |
| Fuel Capacty        | 1800 L         |