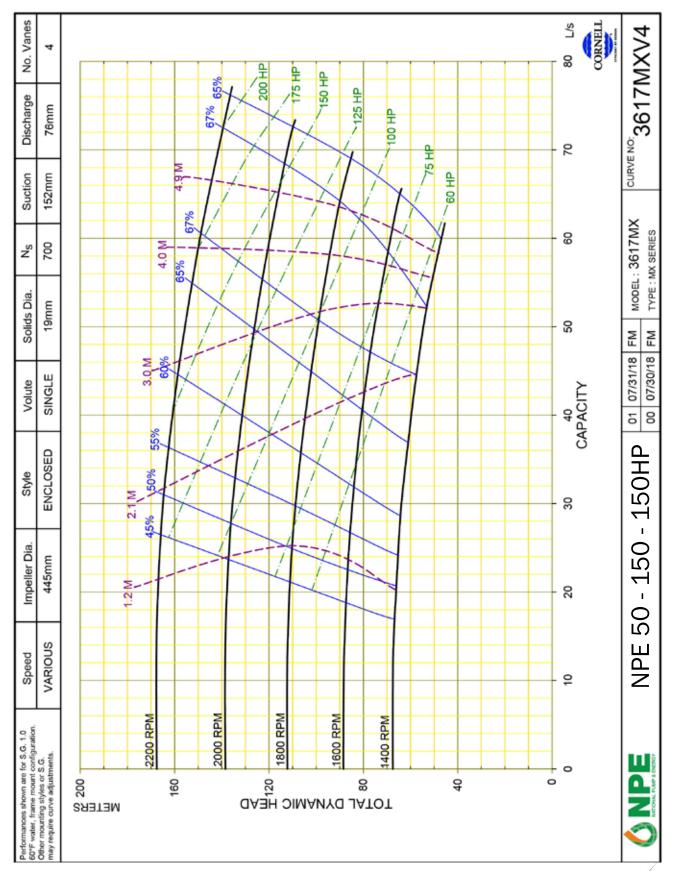

| ENGINE SPECIFICATIONS |                |  |
|-----------------------|----------------|--|
| Engine                | Cummins QSB4.5 |  |

| PUMP SPECIFICATIONS |                |
|---------------------|----------------|
| Pump                | Cornell 3617MX |
| Min. Flow           | 24 L/s         |
| Max. Flow           | 66 L/s         |
| Discharge Size      | 76mm           |
| Suction Size        | 152mm          |
| Solids Handling     | 19mm           |
| Max. Speed          | 2200 rpm       |
| Shut-off Head       | 168m           |
| BEP Head            | 125m           |
| BEP Flow            | 62 L/s         |
| BEP Efficiency      | 67%            |