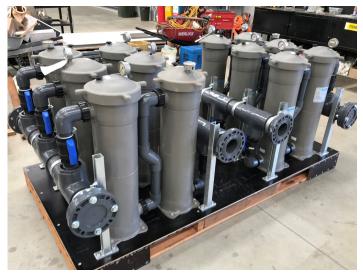

## **BAG FILTER SKID**

Bag filter skids are the ideal solution when space is tight, when treatment volumes are low, or when a simple, final filtration step is required after gross solids separation, such as clarification. Cheap to build and operate, they can be fitted with bags of various pore sizes and in different arrays to optimise their performance, depending on the solids composition in the effluent stream. Simply run them till the bags block up, then swap them out for new ones. Soiled bags can be washed in commercial washing machines to reduce consumables costs.

## **KEY FEATURES**

- Easy to customize
- Simple to run
- Low consumables cost
- Zero power needs: only the feed pump requires a power supply.

| TECHNICAL SPECIFICATIONS |                                                    |
|--------------------------|----------------------------------------------------|
| LARGE                    |                                                    |
| Dimensions (mm)          | 2400L x 1300W x 1150H                              |
| Gross Weight             | 500kg                                              |
| Consumables              | Filter Bags (approx.<br>\$30-\$45 per bag)         |
| Optimum Flow             | 9 L/s                                              |
| Max. Flow                | 18 L/s                                             |
| Containment              | Skid Mounted,<br>open-topped for ease<br>of access |
| Operating System         | Nil. No power required                             |
| SMALL                    |                                                    |
| Dimensions (mm)          | 1200L x 1200W x 1150H                              |
| Gross Weight             | 100kg                                              |
| Consumables              | Filter Bags (approx.<br>\$30-\$45 per bag)         |
| Optimum Flow             | 3 L/s                                              |
| Max. Flow                | 6 L/s                                              |
| Containment              | Skid Mounted,<br>open-topped for ease<br>of access |