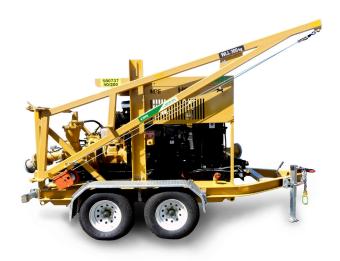

## DIESEL/ELECTRIC DRIVEN SELF-PRIMING DEWATERING PUMP 200-40-150 CORNELL

The NPE 200-40-150HP is a robust, reliable and high performace pumping solution capable of handling the harshest of conditions with ease.

Renowned for it's durability and performance, the NPE 200-40-150HP pump is the right choice when you need a solution that will deliver day-in and day-out.

## **KEY FEATURES**

- Heavy-duty construction
- Lower maintenance costs
- Super fast and strong
- Stainless steel shaft sleeve
- Dual Axel Mine Spec Trailer
- Powered by Cummins Engine
- Corrosion and abrasion resistant impeller