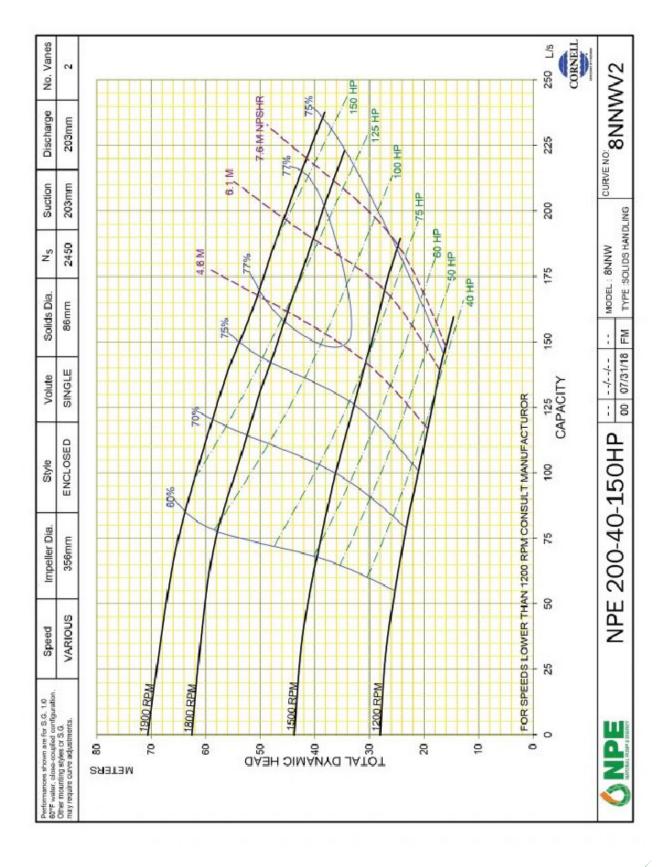

## **ENGINE SPECIFICATIONS**

Engine Cummins QSB6.7

| PUMP SPECIFICATIONS |          |
|---------------------|----------|
| Min Flow            | 56 L/s   |
| Max Flow            | 236 L/s  |
| Discharge Size      | 200 mm   |
| Suction Size        | 200 mm   |
| Solids Handling     | 85 mm    |
| Max Speed           | 1900 RPM |
| Shut-off Head       | 69 m     |
| BEP Head            | 46 m     |
| BEP Flow            | 193 L/s  |
| BEP Efficiency      | 77%      |