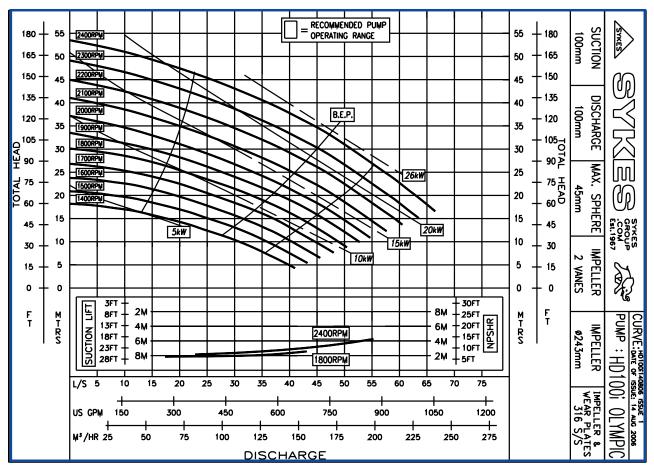

## Design Details

Pump Description

Delivery Flange:100 mmNominal Casing Thickness:10 mmSolids Handling Size:45 mmOperating Speed:MIN: 1400Maximum Head:35 mMaximum Capacity:55 L/secMaximum Hydraulic Press:131 BARMaximum Hydraulic Oil Flow:72 L/min

Single Stage, volute type, 2 bladed fully open centrifugal pump 100 mm 45 mm MIN: 1400rpm MAX: 1950rpm 35 m 55 L/sec 131 BAR