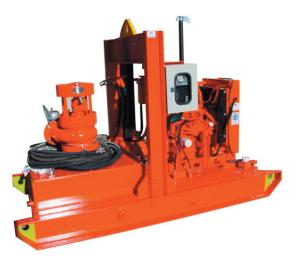

## SYKES HD100 SUBMERSIBLE SLURRY PUMP

**Fuel Consumption:** 

4.9 L/hr @ BEP 1950rpm WMR

## **Pumpset Dimensions**

| Width:  | 1280 mm |
|---------|---------|
| Length: | 2600 mm |

Height: 1715 mm Dry Weight: 1560 kg

## Design Details

Pump Description

Delivery Flange:100 mmNominal Casing Thickness:10 mmSolids Handling Size:45 mmOperating Speed:MIN: 1400Maximum Head:35 mMaximum Capacity:55 L/secMaximum Hydraulic Press:131 BARMaximum Hydraulic Oil Flow:72 L/min

Single Stage, volute type, 2 bladed fully open centrifugal pump 100 mm 45 mm MIN: 1400rpm MAX: 1950rpm 35 m 55 L/sec 131 BAR