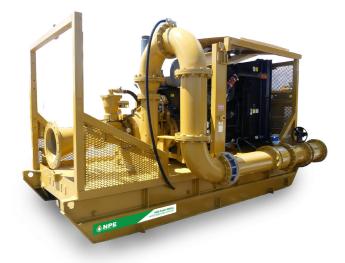

## DIESEL/ELECTRIC DRIVEN SELF-PRIMING DEWATERING PUMP 350-100-600HP CORNELL

The Cornell 350-100-600 is a robust, reliable and high performance pumping solution capable of handling the harshest of conditions with ease.

Renowned for its durability and performance, the Cornell 350-100-600 is the right choice when you need a solution that will deliver day-in and day-out.

| ENGINE SPECIFICATIONS |               |  |
|-----------------------|---------------|--|
| Engine                | Cummins QSX15 |  |
|                       |               |  |
| Pump                  | Cornell 8NHT  |  |
| Min. Flow             | 130 L/s       |  |
| Max. Flow             | 480 L/s       |  |
| Discharge Size        | 300mm         |  |
| Suction Size          | 355mm         |  |
| Solids Handling       | 102 mm        |  |
| Max. Speed            | 1770 rpm      |  |
| Shut-off Head         | 142 m         |  |
| BEP Head              | 100 m         |  |
| BEP Flow              | 350 L/s       |  |
| BEP Efficiency        | 83%           |  |