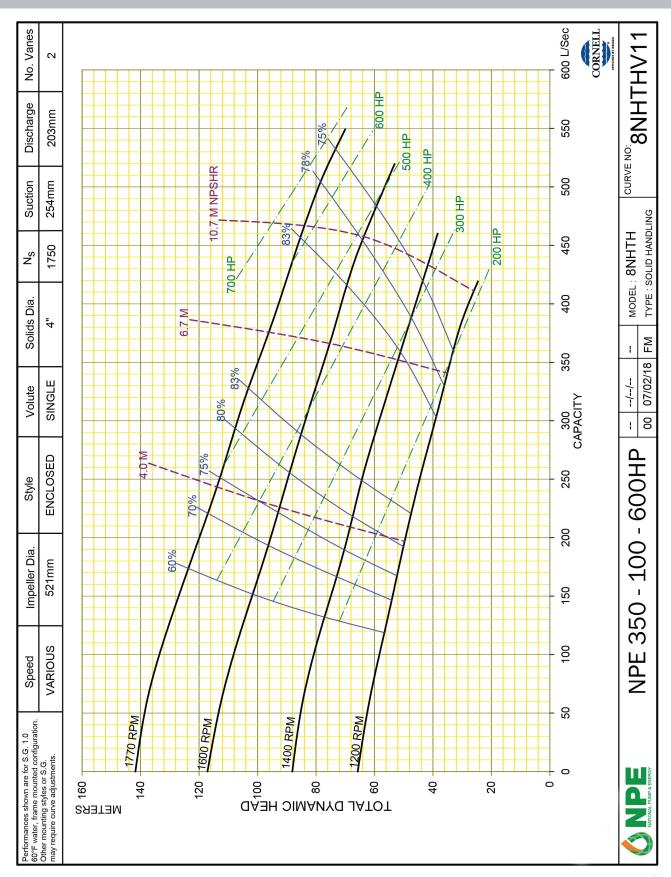

Renowned for its durability and performance, the Cornell 350-100-600 is the right choice when you need a solution that will deliver day-in and day-out.

| ENGINE SPECIFICATIONS |               |  |
|-----------------------|---------------|--|
| Engine                | Cummins QSX15 |  |
|                       |               |  |
| Pump                  | Cornell 8NHT  |  |
| Min. Flow             | 130 L/s       |  |
| Max. Flow             | 480 L/s       |  |
| Discharge Size        | 300mm         |  |
| Suction Size          | 355mm         |  |
| Solids Handling       | 102 mm        |  |
| Max. Speed            | 1770 rpm      |  |
| Shut-off Head         | 142 m         |  |
| BEP Head              | 100 m         |  |
| BEP Flow              | 350 L/s       |  |
| BEP Efficiency        | 83%           |  |