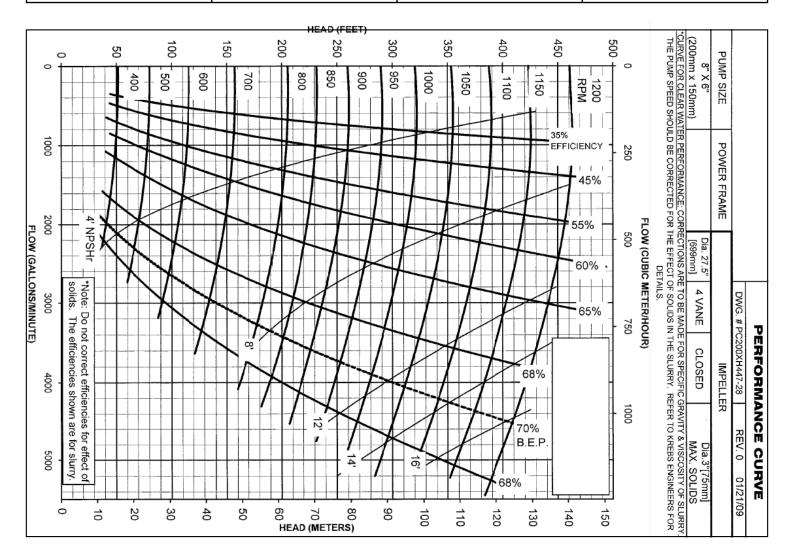

## **KEY FEATURES**

- High head
- Heavy-duty skid frame
- Up to 140m head
- 330L/Sec flow capacity
- High chromium steel casing
- Powered by Caterpiller engine

| PUMP SPECIFICATIONS  |                          |  |  |  |
|----------------------|--------------------------|--|--|--|
| Maximum Capacity     | 330L/S                   |  |  |  |
| Operating Speed      | Min 900RPM<br>Max 1200RM |  |  |  |
| Maximum Head         | 140m                     |  |  |  |
| Solids Handling Size | 75mm                     |  |  |  |
| Discharge Connection | 300mm Table E            |  |  |  |