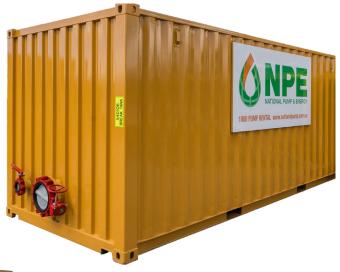

**BREAK TANK 30,000L** 

| GENERAL SPECIFICATIONS |               |
|------------------------|---------------|
| Capacity               | 30,000 Litres |
| Length                 | 6045mm        |
| Width                  | 2432mm        |
| Height                 | 2584mm        |

## 20 Feet Sea container size break tanks

Fully equipped fork lift pockets & Iso lifting lugs to facilitate easylifting and transportation.

Break tanks are equipped with multiple DN300 TE inlets Optional top filling DN300 assemblies available on request.

**Tanks are equiped with** multiple DN300 outlets provision for overflow and drain connections.

Internal coating (Optional)

Tanks are designed for the static storage only Access ladder external & internal Internal baffles