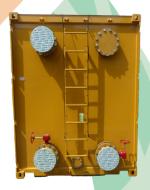

## 20 Feet Sea container size break tanks

Fully equipped fork lift pockets & Iso lifting lugs to facilitate easylifting and transportation.

Break tanks are equipped with multiple DN300 TE inlets Optional top filling DN300 assemblies available on request.

**Tanks are equiped with** multiple DN300 outlets provision for overflow and drain connections.

Internal coating (Optional)

Tanks are designed for the static storage only Access ladder external & internal Internal baffles

Additional crossovers, isolation, fitting etc will be provided as per request

- External level indicator / tube (optional)
- Water level monitoring with automated pumping system can be provided (optional)
- Marine Order lifting certifications can be provided (optional)