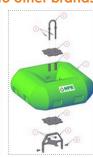

## Brackets can be adabpted to other brands and models

|                   | NPE 5              | NPE 8/20            | NPE 37/90               |
|-------------------|--------------------|---------------------|-------------------------|
| Dimensions        | 430 x 1100 x 450mm | 1050 x 1050 x 380mm | 1850 x 1850 x 700mm     |
| Mounting Bracket* | Galvanised Steel   | Galvanised Steel    | Galvanised Steel        |
| Float Weight      | 10kg               | 70kg                | 160kg                   |
| Suitable Models   | 5kW                | 8kW & 20kW          | 37kW, 54kW, 57kW & 90kW |

\* Weights and dimensions include fork pocketed skid base