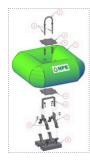

## Brackets can be adabpted to other brands and models

|                   | NPE 5              | NPE 8/20            | NPE 37/90               |
|-------------------|--------------------|---------------------|-------------------------|
| Dimensions        | 430 x 1100 x 450mm | 1050 x 1050 x 380mm | 1850 x 1850 x 700mm     |
| Mounting Bracket* | Galvanised Steel   | Galvanised Steel    | Galvanised Steel        |
| Float Weight      | 10kg               | 70kg                | 160kg                   |
| Suitable Models   | 5kW                | 8kW & 20kW          | 37kW, 54kW, 57kW & 90kW |

\* Weights and dimensions include fork pocketed skid base