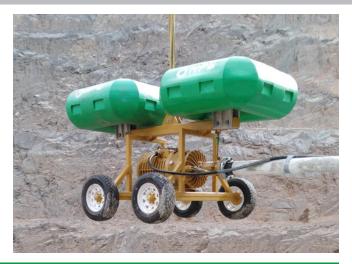

## **NPE FLOAT MODULES**

NPE's range of pump flotation modules have been developed to meet the highest industry standards while offering a manoeuvrable and robust module.

The range is designed to be light-weight and compact while offering a module that can be easily moved around site.

## **KEY FEATURES**

- Light-weight
- Durable
- Cost Effective
- Compact
- Easy to Install
- Suits Multiple Pump Sizes