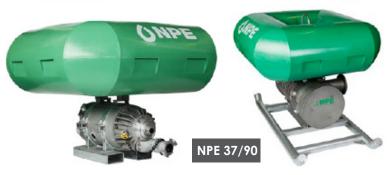

## Brackets can be adabpted to other brands and models

|                   | NPE 5              | NPE 8/20            | NPE 37/90               |
|-------------------|--------------------|---------------------|-------------------------|
| Dimensions        | 430 x 1100 x 450mm | 1050 x 1050 x 380mm | 1850 x 1850 x 700mm     |
| Mounting Bracket* | Galvanised Steel   | Galvanised Steel    | Galvanised Steel        |
| Float Weight      | 10kg               | 70kg                | 160kg                   |
| Suitable Models   | 5kW                | 8kW & 20kW          | 37kW, 54kW, 57kW & 90kW |