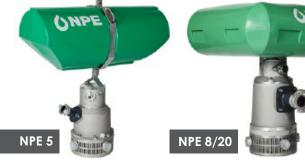

## Brackets can be adabpted to other brands and models

|                   | NPE 5              | NPE 8/20            | NPE 37/90               |
|-------------------|--------------------|---------------------|-------------------------|
| Dimensions        | 430 x 1100 x 450mm | 1050 x 1050 x 380mm | 1850 x 1850 x 700mm     |
| Mounting Bracket* | Galvanised Steel   | Galvanised Steel    | Galvanised Steel        |
| Float Weight      | 10kg               | 70kg                | 160kg                   |
| Suitable Models   | 5kW                | 8kW & 20kW          | 37kW, 54kW, 57kW & 90kW |