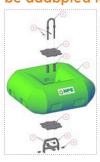

## Brackets can be adabpted to other brands and models

|                   | NPE 5              | NPE 8/20            | NPE 37/90               |
|-------------------|--------------------|---------------------|-------------------------|
| Dimensions        | 430 x 1100 x 450mm | 1050 x 1050 x 380mm | 1850 x 1850 x 700mm     |
| Mounting Bracket* | Galvanised Steel   | Galvanised Steel    | Galvanised Steel        |
| Float Weight      | 10kg               | 70kg                | 160kg                   |
| Suitable Models   | 5kW                | 8kW & 20kW          | 37kW, 54kW, 57kW & 90kW |

\* Weights and dimensions include fork pocketed skid base