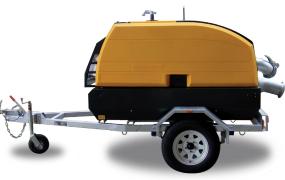

#### **DESIGN FEATURES**

- Bunded unit on optional two-wheel road trailer or skid.
- 12 volt battery starting by key switch.
- Pump will pass solids up to 20mm diameter.
- Reliable double mechanical seals which allow dry running.
- Pump can be left running when liquid is exhausted and will prime automatically when liquid is present.
- Rugged construction requires minimal operator maintenance.
- 65 cfm vacuum pump with coalescer to filter exhaust air before emission into the atmosphere.

| Shaft Seal             | Silicon Carbide/Silicon Carbide  |
|------------------------|----------------------------------|
| Elastomer              | Viton                            |
| Diesel Engine          | Perkins 404D                     |
| Starting               | 12 Volt Battery by Key Switch    |
| Fuel Tank Capacity     | 220 litres                       |
| Full Load Consumption  | 6.5 litres per hour average      |
| Full Load Running Time | 34 hours                         |
| Chassis Options        | Skid Mounted or Pod for Mounting |
| Approximate Wet Weight | 1500kg on trailer                |