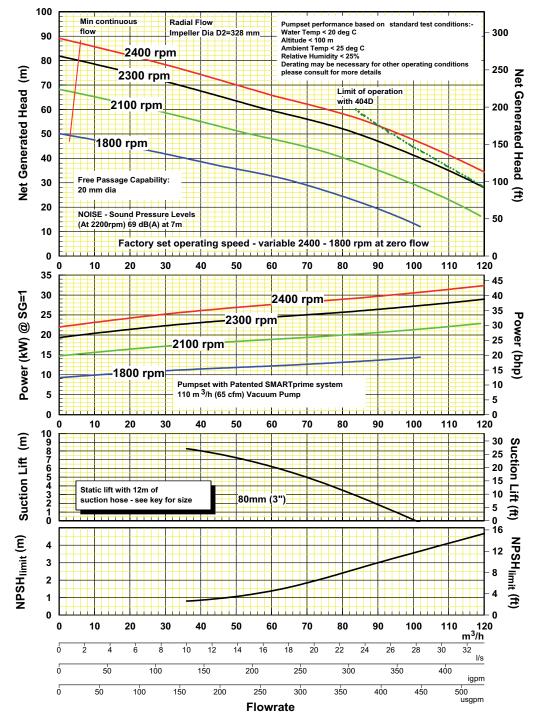

### **Pump Performance Curves\***

#### **PUMP SPECIFICATIONS**

| Flow Rate        | 120 m3/h Maximum     |
|------------------|----------------------|
| Discharge Head   | 89 m Maximum         |
| Working Pressure | 10 bar Maximum       |
| Hose Size        | 80 mm (3 in) Dia.    |
| Max Solids Size  | 20mm Diameter        |
| Pump Speed Range | 1500 rpm to 2400 rpm |
| Pump Casing      | Cast Iron            |
| Impeller         | Stainless Steel      |
| Pump Shaft       | Stainless Steel      |
| Wear Plates      | SG Iron              |
| Suction Sump     | Cast Iron            |