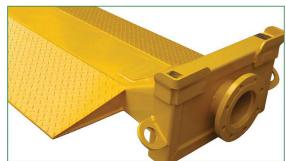

## **KEY FEATURES**

- Heavy duty Constructed ramps built for Site Traffic where pumped water has to cross a road way.
- PN 16 flanged ends so customer specific couples or hoses can be fitted to suit.
- · Crane lifting hooks for easy positioning.
- 4 heavy duty stake holes to prevent movement of ramps.
- Unique stacking facility to help safe storage of ramps in depot yard.
- Painted Signal Yellow to warn drivers.
  Optional "SLOW" Signage fixtures.

| STOCK REF        | 8980     | 8981     |
|------------------|----------|----------|
| MODEL            | ER6 (6") | ER8 (8") |
| LENGTH (mm)      | 3970     | 3970     |
| WIDTH (mm)       | 1150     | 1250     |
| HEIGHT (mm)      | 400      | 400      |
| RAMP HEIGHT (mm) | 120      | 120      |
| RAMP DEPTH (mm)  | 3000     | 3000     |
| WEIGHT (KG)      | 584      | 600      |