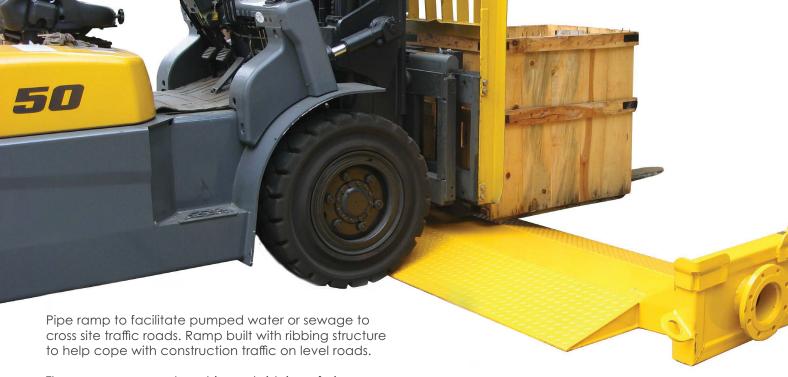

## PIPE RAMPS

The ramp saves any trenching or bridging of pipes making pump and pipe installation a much easier and quicker job.

## **KEY FEATURES**

- Heavy duty Constructed ramps built for Site Traffic where pumped water has to cross a road way.
- PN 16 flanged ends so customer specific couples or hoses can be fitted to suit.
- · Crane lifting hooks for easy positioning.
- 4 heavy duty stake holes to prevent movement of ramps.
- Unique stacking facility to help safe storage of ramps in depot yard.
- Painted Signal Yellow to warn drivers.
  Optional "SLOW" Signage fixtures.