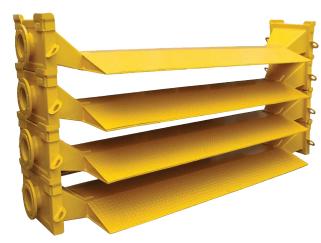

## **KEY FEATURES**

- Heavy duty Constructed ramps built for Site Traffic where pumped water has to cross a road way.
- PN 16 flanged ends so customer specific couples or hoses can be fitted to suit.
- · Crane lifting hooks for easy positioning.
- 4 heavy duty stake holes to prevent movement of ramps.
- Unique stacking facility to help safe storage of ramps in depot yard.
- Painted Signal Yellow to warn drivers.
  Optional "SLOW" Signage fixtures.