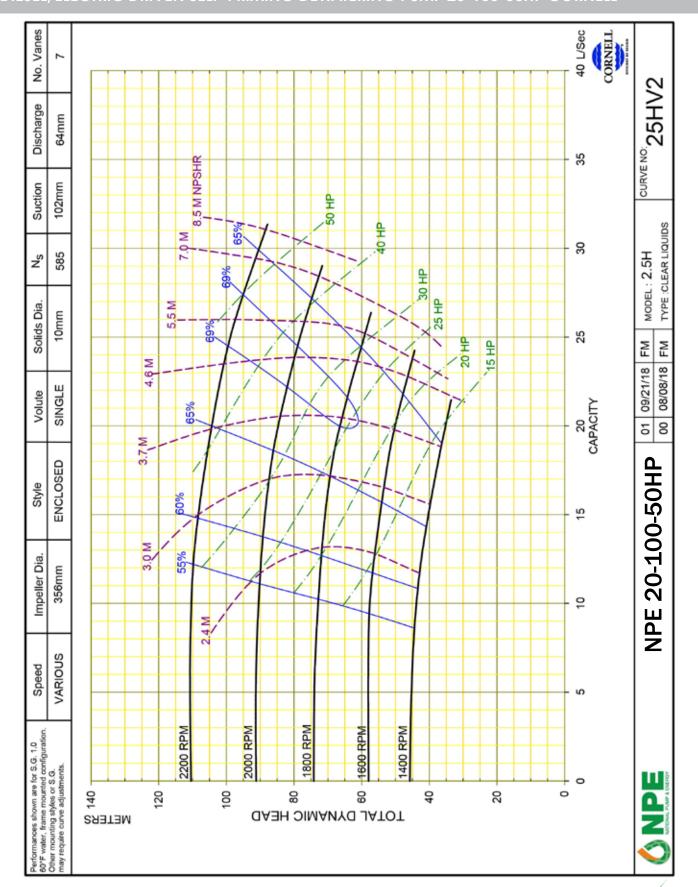

## **ENGINE SPECIFICATIONS**

Engine Cummins B3.3-65

| PUMP SPECIFICATIONS |                 |              |
|---------------------|-----------------|--------------|
|                     | Pump            | Cornell 25HV |
|                     | Min. Flow       | 11 L/s       |
|                     | Max. Flow       | 31 L/s       |
|                     | Discharge Size  | 65mm         |
|                     | Suction Size    | 100mm        |
|                     | Solids Handling | 10mm         |
|                     | Max. Speed      | 2200 rpm     |
|                     | Shut-off Head   | 109m         |
|                     | BEP Head        | 98m          |
|                     | BEP Flow        | 25 L/s       |
|                     | BEP Efficiency  | 69%          |
|                     | Fuel Capacity   | 500L         |