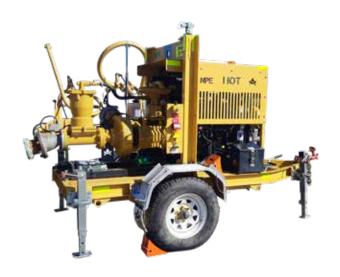

## DIESEL/ELECTRIC DRIVEN SELF-PRIMING DEWATERING PUMP 20-100-50HP CORNELL

The Cornell 20-100-50 is a robust, reliable and high performance pumping solution capable of handling the harshest of conditions with ease.

Renowned for its durability and performance, the Cornell 20-100-50 is the right choice when you need a solution that will deliver day-in and day-out.

## **KEY FEATURES**

- Heavy-duty construction
- Lower maintenance costs
- Super fast and strong
- Replaceable shaft sleeve
- High efficiency hydraulics
- Standard cast iron bronze fitted construction