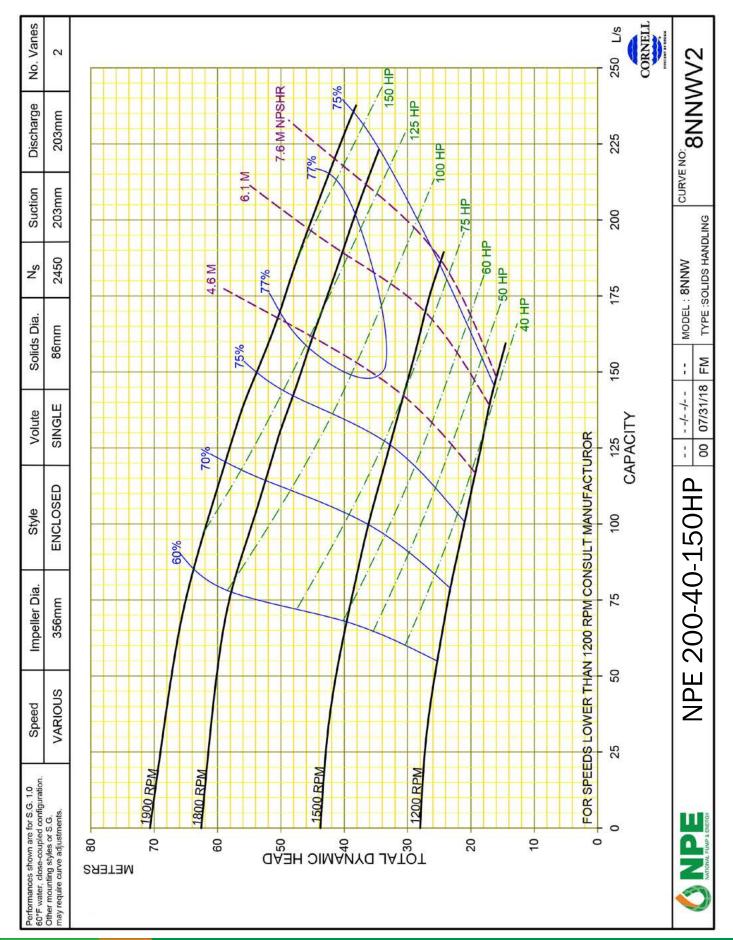

## **SPECIFICATIONS**

| ENGINE SPECIFICATION |                |
|----------------------|----------------|
| ENGINE               | Cummins QSB6.7 |
| PUMP SPECIFICATION   |                |
| MIN FLOW             | 56 L/s         |
| MAX FLOW             | 236 L/s        |
| DISCHARGE SIZE       | 200 mm         |
| SUCTION SIZE         | 200 mm         |
| SOLIDS HANDLING      | 85 mm          |
| MAX SPEED            | 1900 RPM       |
| SHUT-OFF HEAD        | 69 m           |
| BEP HEAD             | 46 m           |
| BEP FLOW             | 193 L/s        |
| BEP EFFICIENCY       | 77%            |